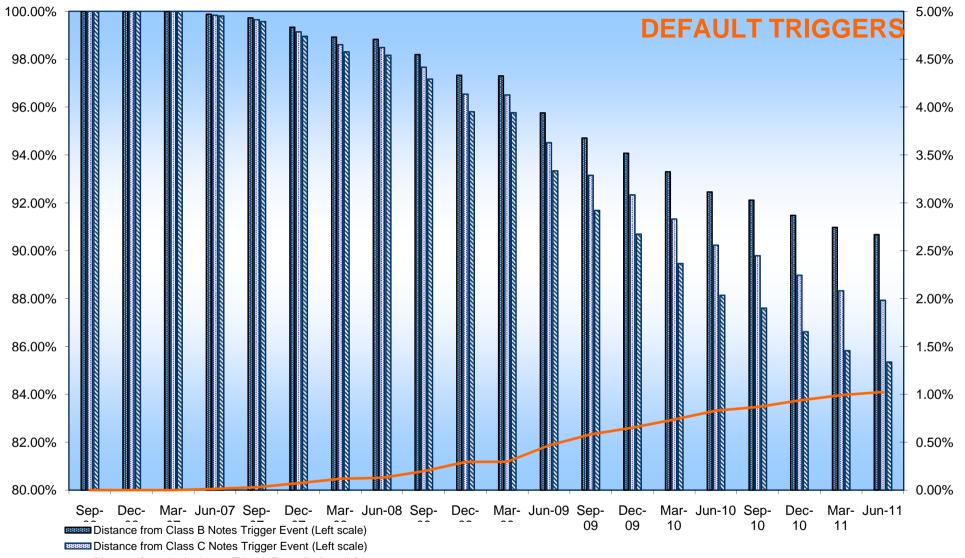

| 79.44%                                    | 999,194,993.28     | 84.65%                        |  |

<sup>(1)</sup> The information refers to the mortgages not classified as default as at the end of the collection period

<sup>(2)</sup> The seasoning is calculated taking into consideration the difference between the date representing the end of the collection period and the origination date ("data di stipula")

<sup>(3)</sup> Calculated as the difference between the maturity date and the date representing the end of the collection period

<sup>(4)</sup> The information refers to the Region where the branch originating the loan is located

<sup>(5)</sup> The nature of the optional loan (currently fixed or floating) is monitored as at the end of the collection period





Distance from Junior Notes Trigger Event (Left scale)

Cumulative Outstanding Amount of Defaulted Claims / Ptf Initial Amount (Right scale)



Sep-06 Dec-06 Mar-07 Jun-07 Sep-07 Dec-07 Mar-08 Jun-08 Sep-08 Dec-08 Mar-09 Jun-09 Sep-09 Dec-09 Mar-10 Jun-10 Sep-10 Dec-10 Mar-11 Jun-11