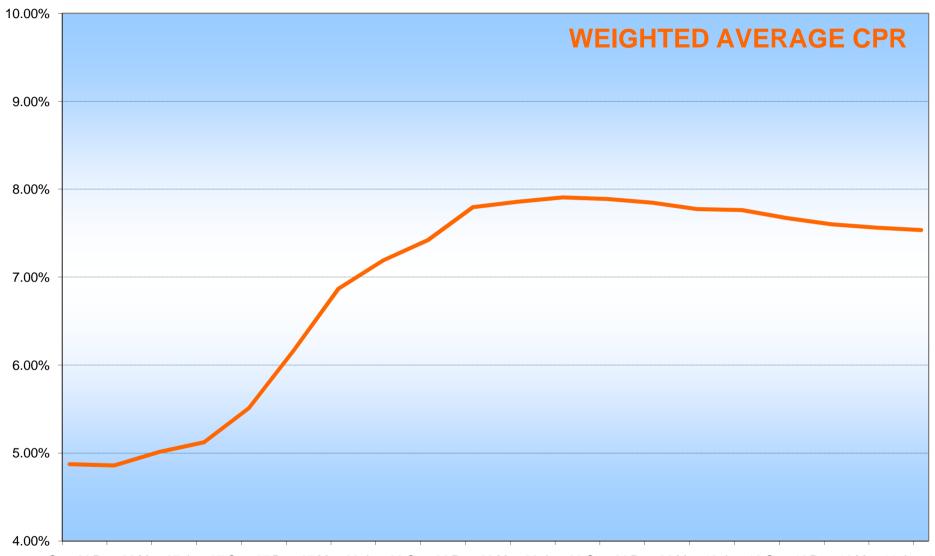

formation refers to the mortgages not classified as default as at the end of the collection period

<sup>(2)</sup> The seasoning is calculated taking into consideration the difference between the date representing the end of the collection period and the origination date ("data di stipula")

<sup>(3)</sup> Calculated as the difference between the maturity date and the date representing the end of the collection period

<sup>(4)</sup> The information refers to the Region where the branch originating the loan is located

<sup>(5)</sup> The nature of the optional loan (currently fixed or floating) is monitored as at the end of the collection period





Distance from Junior Notes Trigger Event (Left scale)

Cumulative Outstanding Amount of Defaulted Claims / Ptf Initial Amount (Right scale)



Sep-06 Dec-06 Mar-07 Jun-07 Sep-07 Dec-07 Mar-08 Jun-08 Sep-08 Dec-08 Mar-09 Jun-09 Sep-09 Dec-09 Mar-10 Jun-10 Sep-10 Dec-10 Mar-11 Jun-11