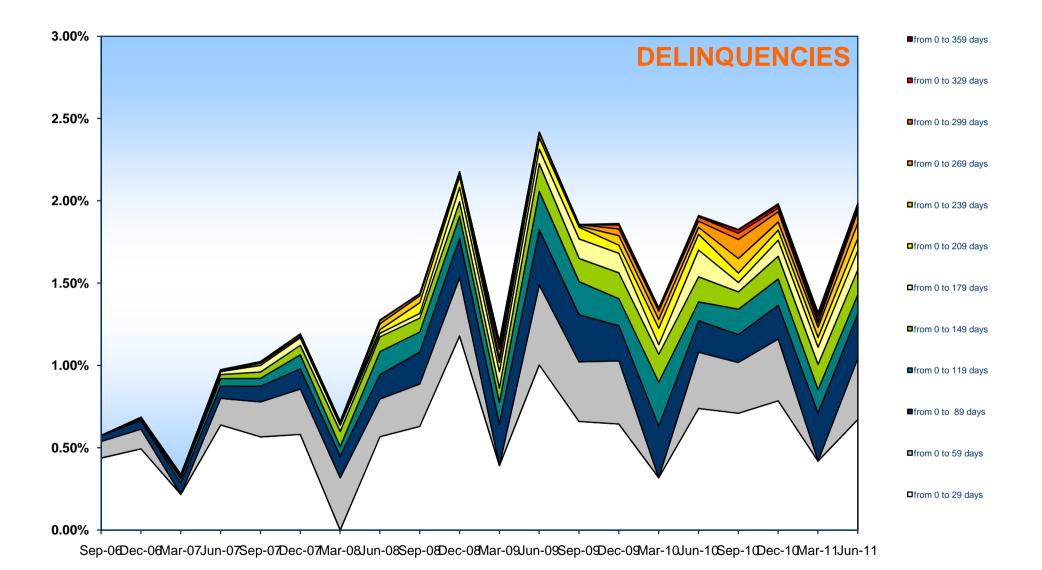

| 79.44%                                    | 999,194,993.28     | 84.65%                        |  |

<sup>(1)</sup> The information refers to the mortgages not classified as default as at the end of the collection period

<sup>(2)</sup> The seasoning is calculated taking into consideration the difference between the date representing the end of the collection period and the origination date ("data di stipula")

<sup>(3)</sup> Calculated as the difference between the maturity date and the date representing the end of the collection period

<sup>(4)</sup> The information refers to the Region where the branch originating the loan is located

<sup>(5)</sup> The nature of the optional loan (currently fixed or floating) is monitored as at the end of the collection period





Distance from Junior Notes Trigger Event (Left scale)

Cumulative Outstanding Amount of Defaulted Claims / Ptf Initial Amount (Right scale)



Sep-06 Dec-06 Mar-07 Jun-07 Sep-07 Dec-07 Mar-08 Jun-08 Sep-08 Dec-08 Mar-09 Jun-09 Sep-09 Dec-09 Mar-10 Jun-10 Sep-10 Dec-10 Mar-11 Jun-11