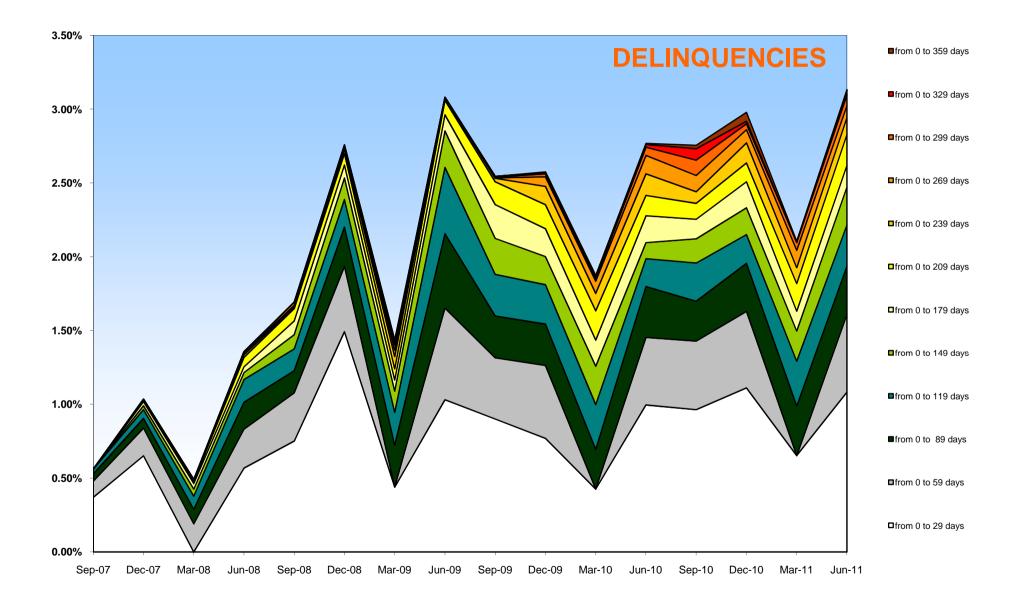

| 2,066,044,816.95   | 92.37%                        |  |  |

- (a) The information refers to the mortgages not classified as default as at the end of the collection period
- (b) The information refers to the Region where the branch originating the mortgage loan is located
- (1) Arithmetic average
- (2) Weighted by the outstanding principal amount
- (3) Calculated as the difference between the maturity date and the date representing the end of the collection period
- (4) Calculated as ratio between the outstanding principal amount and the most recent apprisal/evaluation available
- (5) Calculated as difference between the maturity and the servicing report date
- (6) The nature of the optional loan (currently fixed or floating) is monitored as at the end of the collection period