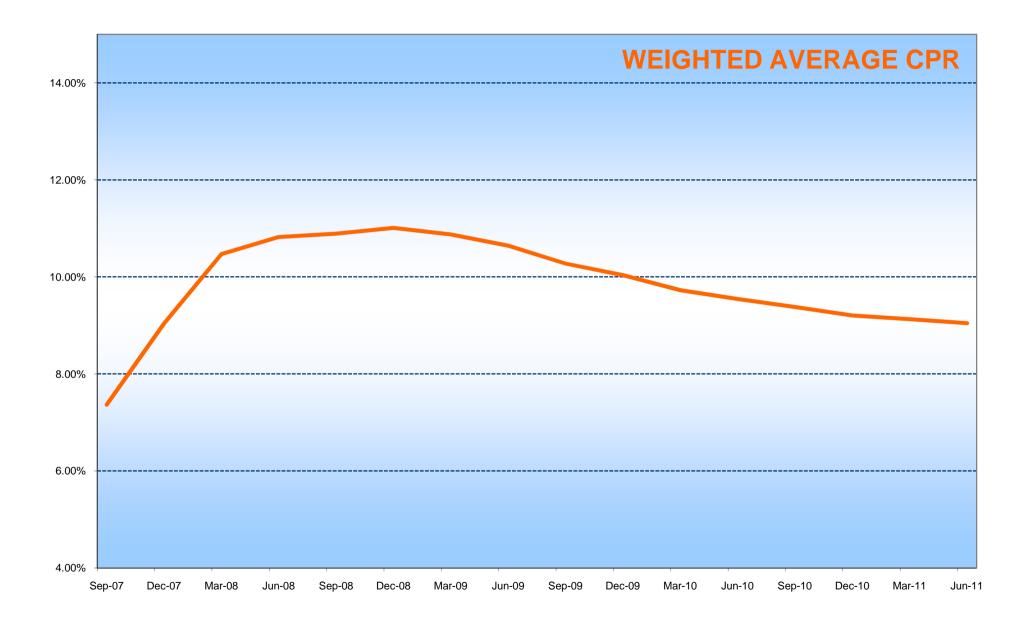

| 2,066,044,816.95   | 92.37%                        |  |  |

- (a) The information refers to the mortgages not classified as default as at the end of the collection period
- (b) The information refers to the Region where the branch originating the mortgage loan is located
- (1) Arithmetic average
- (2) Weighted by the outstanding principal amount
- (3) Calculated as the difference between the maturity date and the date representing the end of the collection period
- (4) Calculated as ratio between the outstanding principal amount and the most recent apprisal/evaluation available
- (5) Calculated as difference between the maturity and the servicing report date
- (6) The nature of the optional loan (currently fixed or floating) is monitored as at the end of the collection period