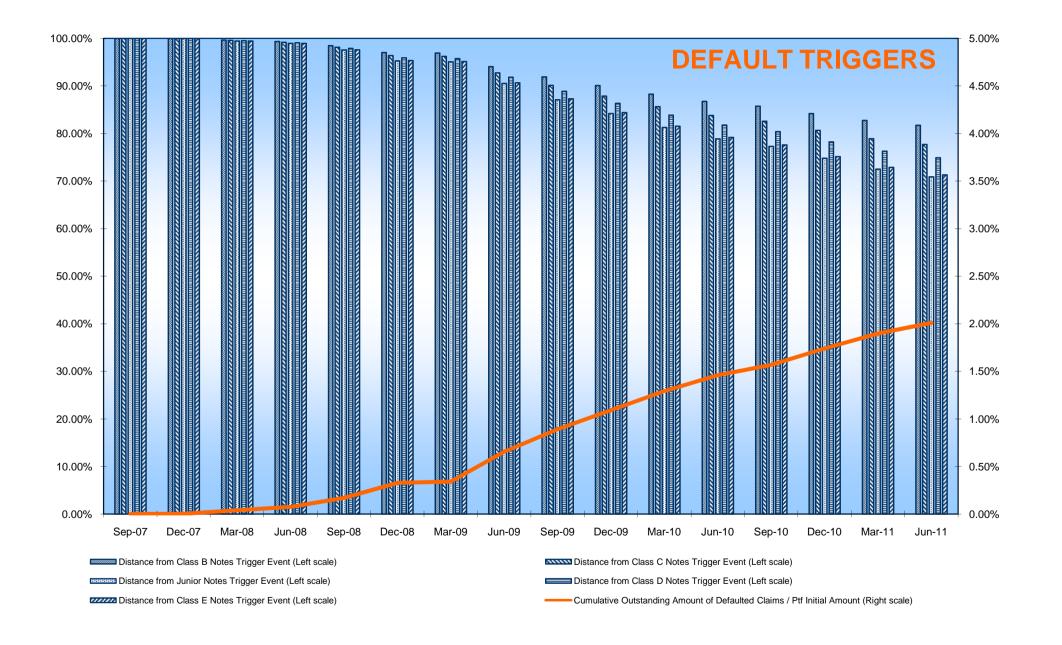

| 2,066,044,816.95   | 92.37%                        |  |  |

- (a) The information refers to the mortgages not classified as default as at the end of the collection period
- (b) The information refers to the Region where the branch originating the mortgage loan is located
- (1) Arithmetic average
- (2) Weighted by the outstanding principal amount
- (3) Calculated as the difference between the maturity date and the date representing the end of the collection period
- (4) Calculated as ratio between the outstanding principal amount and the most recent apprisal/evaluation available
- (5) Calculated as difference between the maturity and the servicing report date
- (6) The nature of the optional loan (currently fixed or floating) is monitored as at the end of the collection period