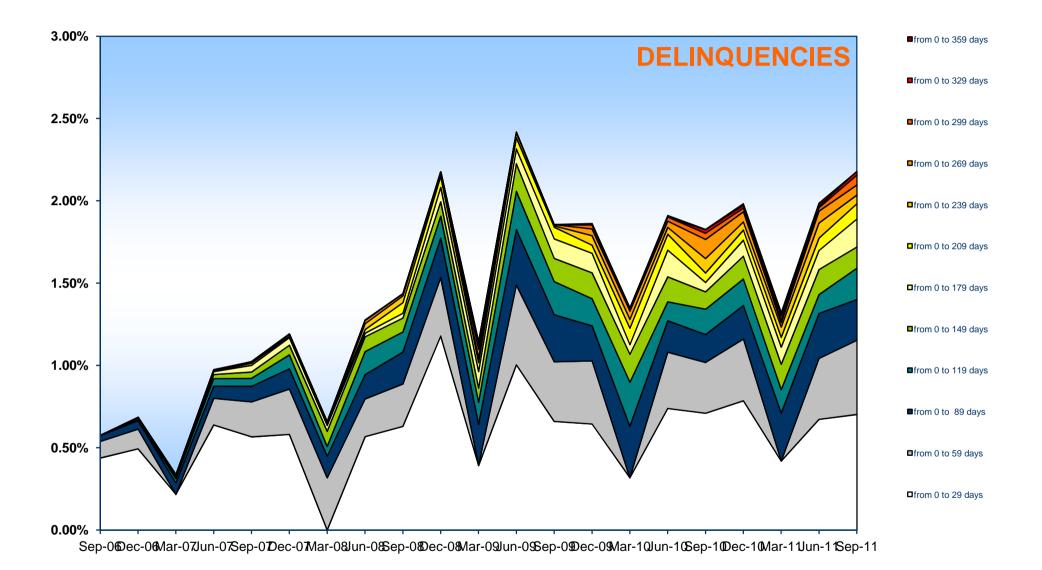

| 79.70%                                    | 958,322,732.94     | 84.97%                        |  |

<sup>(1)</sup> The information refers to the mortgages not classified as default as at the end of the collection period

<sup>(2)</sup> The seasoning is calculated taking into consideration the difference between the date representing the end of the collection period and the origination date ("data di stipula")

<sup>(3)</sup> Calculated as the difference between the maturity date and the date representing the end of the collection period

<sup>(4)</sup> The information refers to the Region where the branch originating the loan is located

<sup>(5)</sup> The nature of the optional loan (currently fixed or floating) is monitored as at the end of the collection period





Distance from Class C Notes Trigger Event (Left scale)

Distance from Junior Notes Trigger Event (Left scale)

Cumulative Outstanding Amount of Defaulted Claims / Ptf Initial Amount (Right scale)