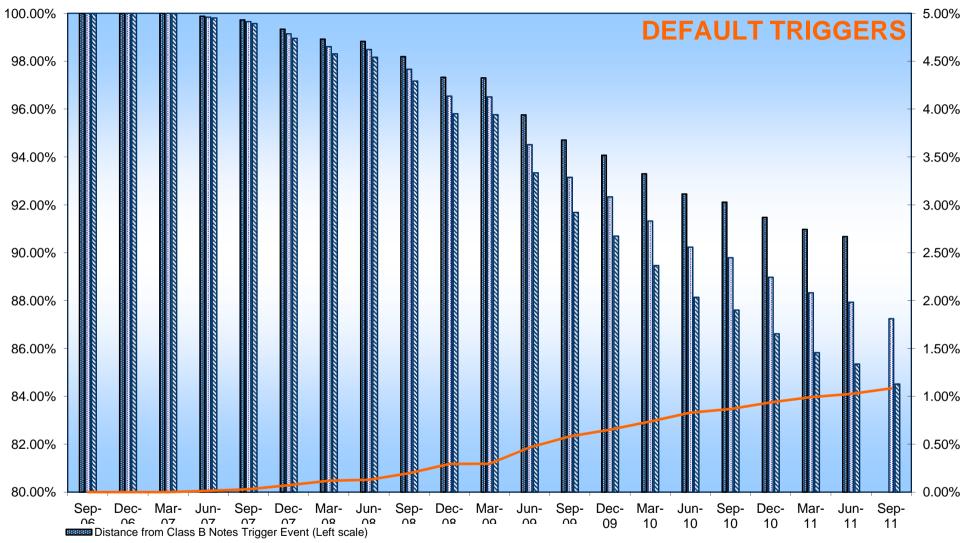

| 79.70%                                    | 958,322,732.94     | 84.97%                        |  |

<sup>(1)</sup> The information refers to the mortgages not classified as default as at the end of the collection period

<sup>(2)</sup> The seasoning is calculated taking into consideration the difference between the date representing the end of the collection period and the origination date ("data di stipula")

<sup>(3)</sup> Calculated as the difference between the maturity date and the date representing the end of the collection period

<sup>(4)</sup> The information refers to the Region where the branch originating the loan is located

<sup>(5)</sup> The nature of the optional loan (currently fixed or floating) is monitored as at the end of the collection period





Distance from Class C Notes Trigger Event (Left scale)

Distance from Junior Notes Trigger Event (Left scale)

Cumulative Outstanding Amount of Defaulted Claims / Ptf Initial Amount (Right scale)