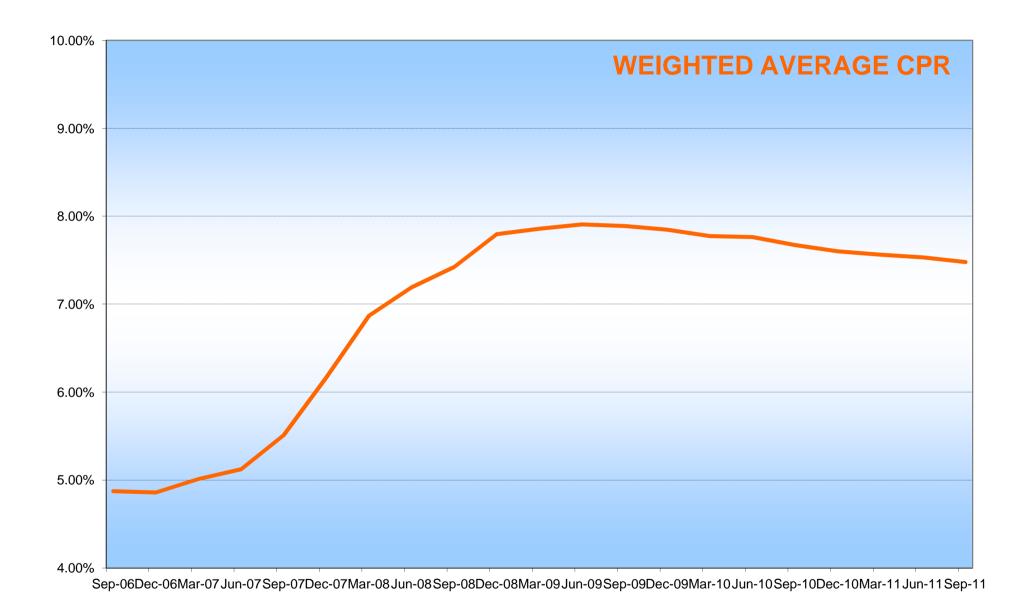

ult as at the end of the collection period

<sup>(2)</sup> The seasoning is calculated taking into consideration the difference between the date representing the end of the collection period and the origination date ("data di stipula")

<sup>(3)</sup> Calculated as the difference between the maturity date and the date representing the end of the collection period

<sup>(4)</sup> The information refers to the Region where the branch originating the loan is located

<sup>(5)</sup> The nature of the optional loan (currently fixed or floating) is monitored as at the end of the collection period





Distance from Class C Notes Trigger Event (Left scale)

Distance from Junior Notes Trigger Event (Left scale)

Cumulative Outstanding Amount of Defaulted Claims / Ptf Initial Amount (Right scale)