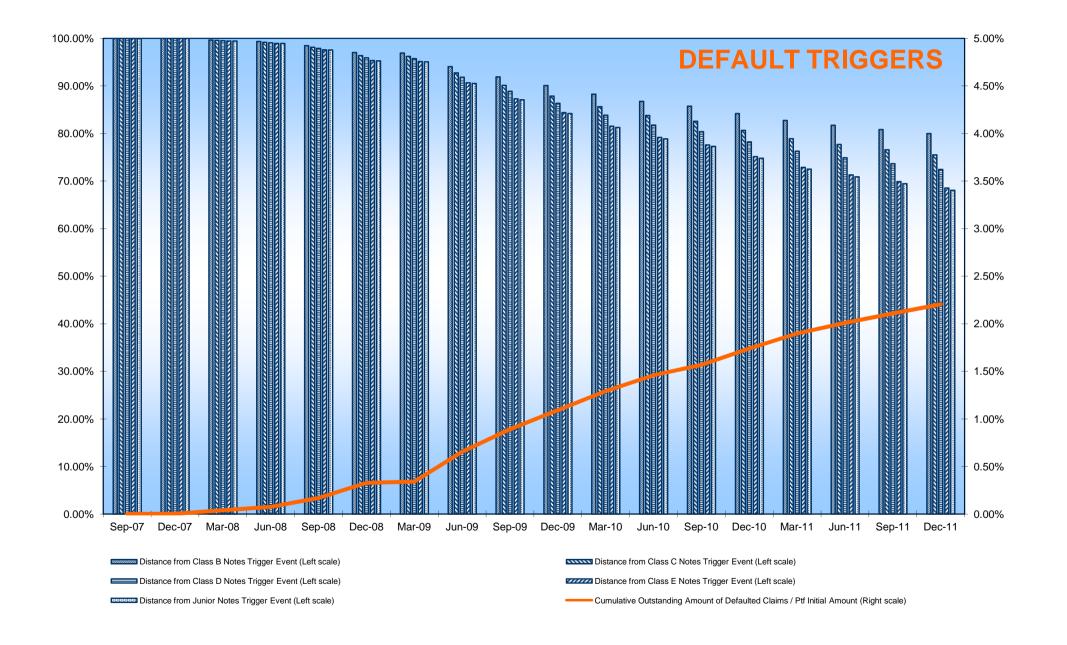

| 1,939,281,479.84   | 92.56%                           |  |

- (a) The information refers to the mortgages not classified as default as at the end of the collection period
- (b) The information refers to the Region where the branch originating the mortgage loan is located
- (1) Arithmetic average
- (2) Weighted by the outstanding principal amount
- (3) Calculated as the difference between the maturity date and the date representing the end of the collection period
- (4) Calculated as ratio between the outstanding principal amount and the most recent apprisal/evaluation available
- (5) Calculated as difference between the maturity and the servicing report date
- (6) The nature of the optional loan (currently fixed or floating) is monitored as at the end of the collection period