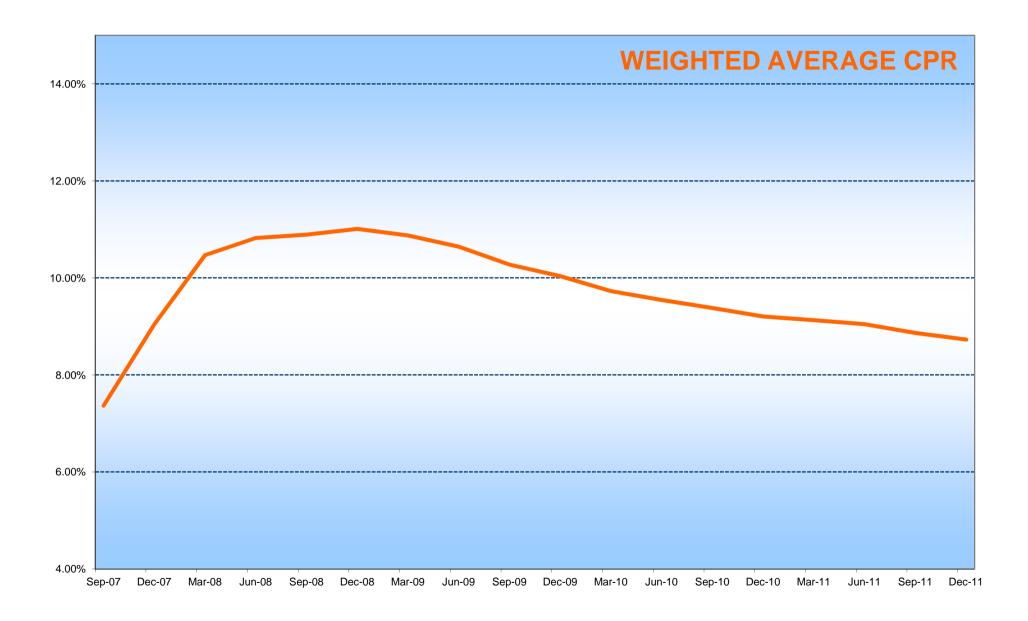

| 1,939,281,479.84   | 92.56%                           |  |

- (a) The information refers to the mortgages not classified as default as at the end of the collection period
- (b) The information refers to the Region where the branch originating the mortgage loan is located
- (1) Arithmetic average
- (2) Weighted by the outstanding principal amount
- (3) Calculated as the difference between the maturity date and the date representing the end of the collection period
- (4) Calculated as ratio between the outstanding principal amount and the most recent apprisal/evaluation available
- (5) Calculated as difference between the maturity and the servicing report date
- (6) The nature of the optional loan (currently fixed or floating) is monitored as at the end of the collection period