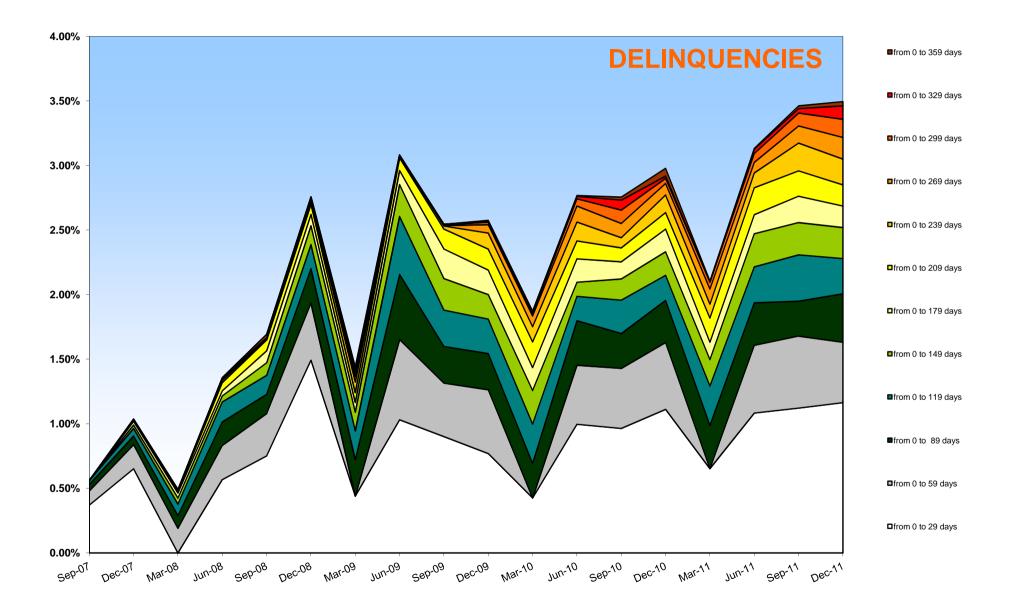

| 1,939,281,479.84   | 92.56%                           |  |

- (a) The information refers to the mortgages not classified as default as at the end of the collection period
- (b) The information refers to the Region where the branch originating the mortgage loan is located
- (1) Arithmetic average
- (2) Weighted by the outstanding principal amount
- (3) Calculated as the difference between the maturity date and the date representing the end of the collection period
- (4) Calculated as ratio between the outstanding principal amount and the most recent apprisal/evaluation available
- (5) Calculated as difference between the maturity and the servicing report date
- (6) The nature of the optional loan (currently fixed or floating) is monitored as at the end of the collection period