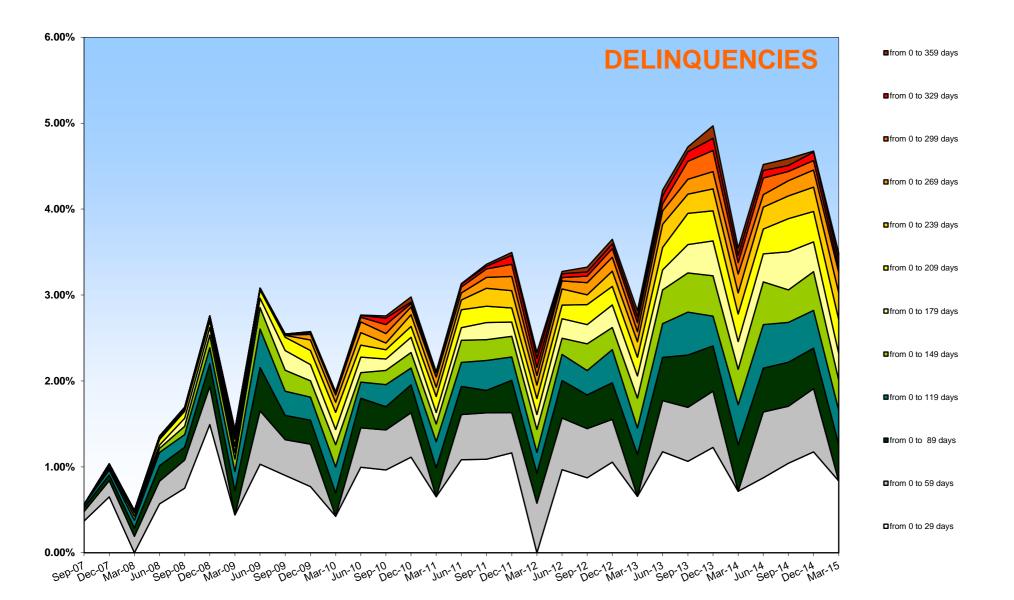

| 1,346,158,885.03   | 92.73%                        |  |

- (a) The information refers to the mortgages not classified as default as at the end of the collection period
- (b) The information refers to the Region where the branch originating the mortgage loan is located
- (1) Arithmetic average
- (2) Weighted by the outstanding principal amount
- (3) Calculated as the difference between the maturity date and the date representing the end of the collection period
- (4) Calculated as ratio between the outstanding principal amount and the most recent apprisal/evaluation available
- (5) Calculated as difference between the maturity and the servicing report date
- (6) The nature of the optional loan (currently fixed or floating) is monitored as at the end of the collection period