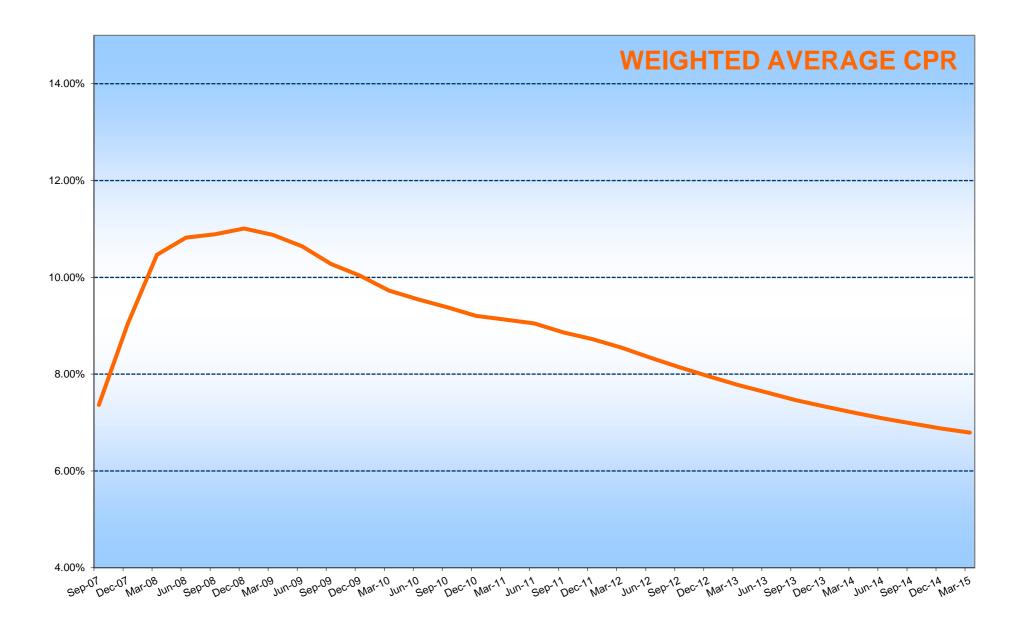

| 1,346,158,885.03   | 92.73%                        |  |

- (a) The information refers to the mortgages not classified as default as at the end of the collection period
- (b) The information refers to the Region where the branch originating the mortgage loan is located
- (1) Arithmetic average
- (2) Weighted by the outstanding principal amount
- (3) Calculated as the difference between the maturity date and the date representing the end of the collection period
- (4) Calculated as ratio between the outstanding principal amount and the most recent apprisal/evaluation available
- (5) Calculated as difference between the maturity and the servicing report date
- (6) The nature of the optional loan (currently fixed or floating) is monitored as at the end of the collection period