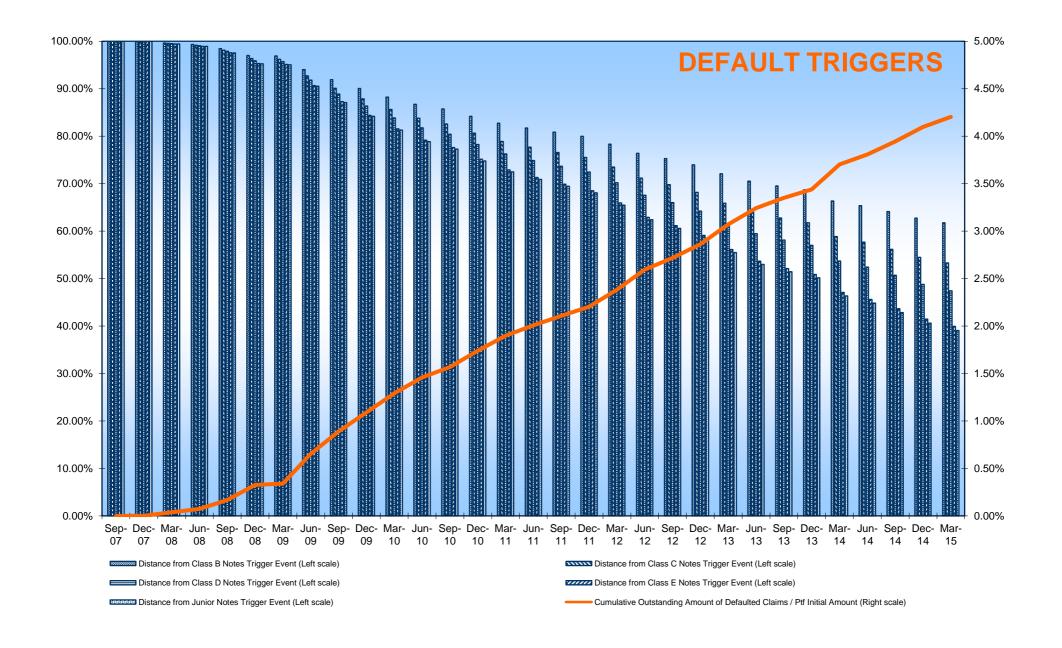

| 1,346,158,885.03   | 92.73%                        |  |

- (a) The information refers to the mortgages not classified as default as at the end of the collection period
- (b) The information refers to the Region where the branch originating the mortgage loan is located
- (1) Arithmetic average
- (2) Weighted by the outstanding principal amount
- (3) Calculated as the difference between the maturity date and the date representing the end of the collection period
- (4) Calculated as ratio between the outstanding principal amount and the most recent apprisal/evaluation available
- (5) Calculated as difference between the maturity and the servicing report date
- (6) The nature of the optional loan (currently fixed or floating) is monitored as at the end of the collection period