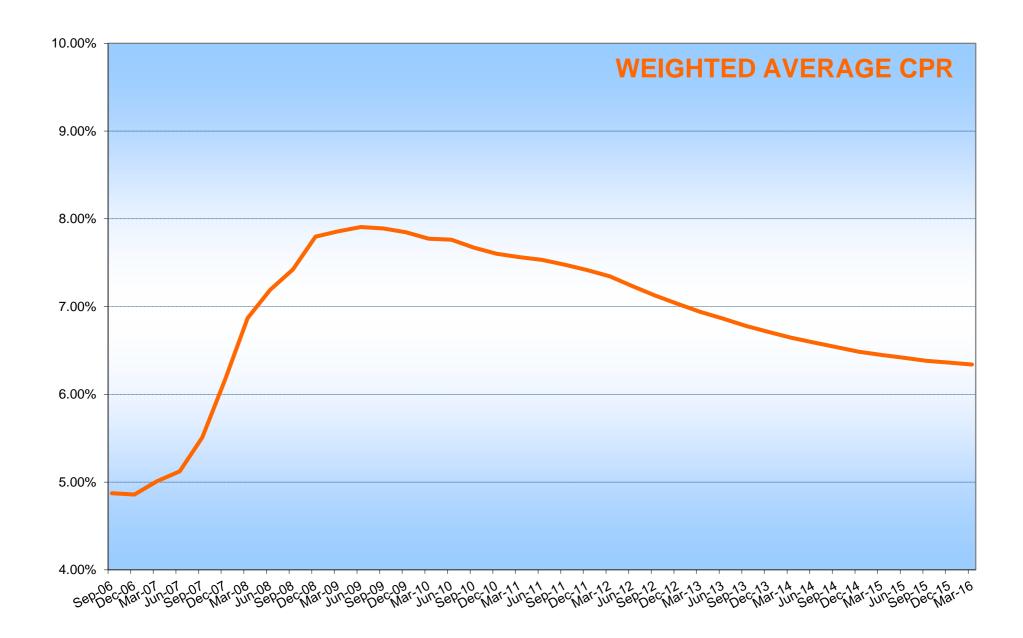

<sup>(2)</sup> The seasoning is calculated taking into consideration the difference between the date representing the end of the collection period and the origination date ("data di stipula")

<sup>(3)</sup> Calculated as the difference between the maturity date and the date representing the end of the collection period

<sup>(4)</sup> The information refers to the Region where the branch originating the loan is located
(5) The nature of the optional loan (currently fixed or floating) is monitored as at the end of the collection period





Distance from Class B Notes Trigger Event (Left scale)

Distance from Class C Notes Trigger Event (Left scale)

Distance from Junior Notes Trigger Event (Left scale)

Cumulative Outstanding Amount of Defaulted Claims / Ptf Initial Amount (Right scale)