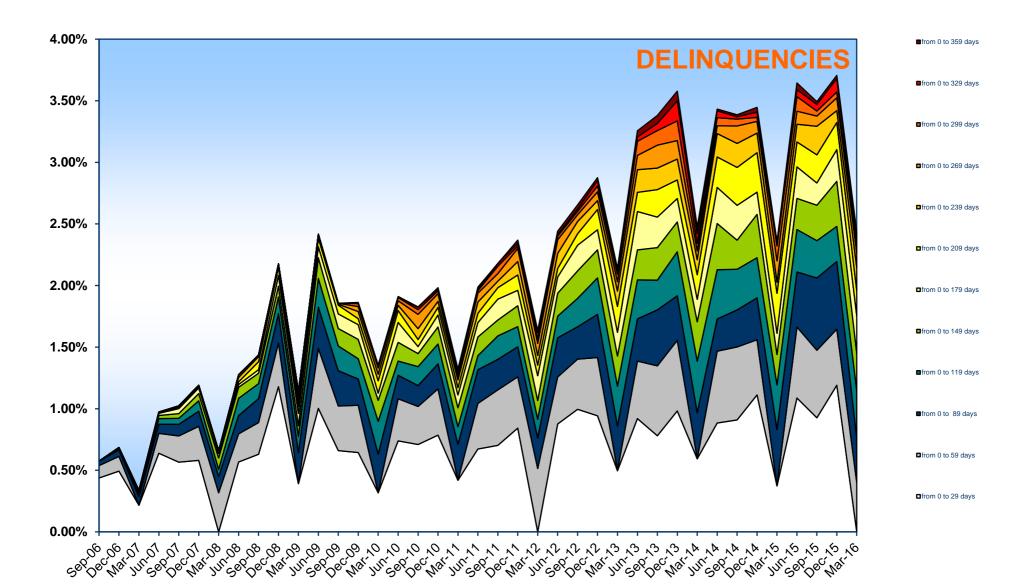

| 84.31%                                    | 441,503,446.42     | 87.76%                        |  |

<sup>(1)</sup> The information refers to the mortgages not classified as default as at the end of the collection period

<sup>(2)</sup> The seasoning is calculated taking into consideration the difference between the date representing the end of the collection period and the origination date ("data di stipula")

<sup>(3)</sup> Calculated as the difference between the maturity date and the date representing the end of the collection period

<sup>(4)</sup> The information refers to the Region where the branch originating the loan is located
(5) The nature of the optional loan (currently fixed or floating) is monitored as at the end of the collection period





Distance from Class B Notes Trigger Event (Left scale)

Distance from Class C Notes Trigger Event (Left scale)

Distance from Junior Notes Trigger Event (Left scale)

Cumulative Outstanding Amount of Defaulted Claims / Ptf Initial Amount (Right scale)