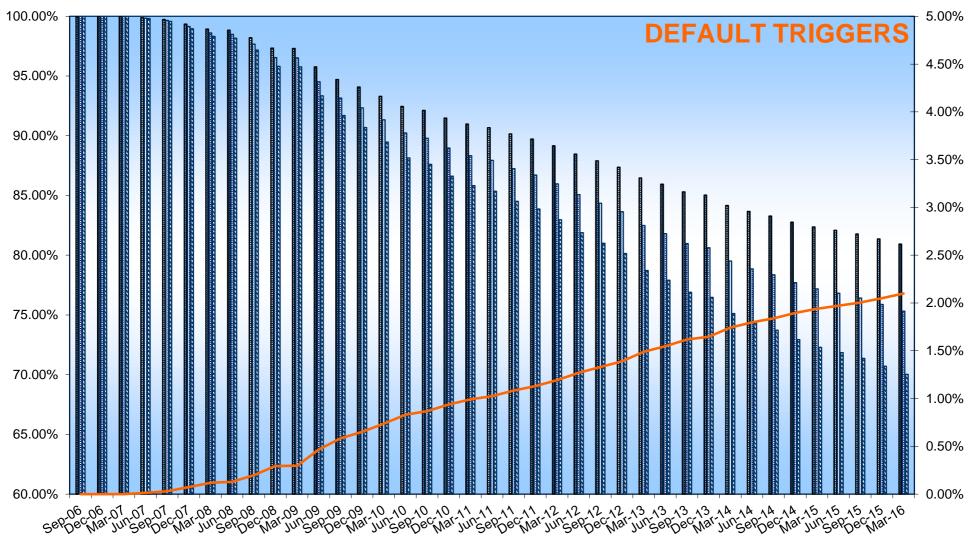

| 84.31%                                    | 441,503,446.42     | 87.76%                        |  |

<sup>(1)</sup> The information refers to the mortgages not classified as default as at the end of the collection period

<sup>(2)</sup> The seasoning is calculated taking into consideration the difference between the date representing the end of the collection period and the origination date ("data di stipula")

<sup>(3)</sup> Calculated as the difference between the maturity date and the date representing the end of the collection period

<sup>(4)</sup> The information refers to the Region where the branch originating the loan is located
(5) The nature of the optional loan (currently fixed or floating) is monitored as at the end of the collection period





Distance from Class B Notes Trigger Event (Left scale)

Distance from Class C Notes Trigger Event (Left scale)

Distance from Junior Notes Trigger Event (Left scale)

Cumulative Outstanding Amount of Defaulted Claims / Ptf Initial Amount (Right scale)