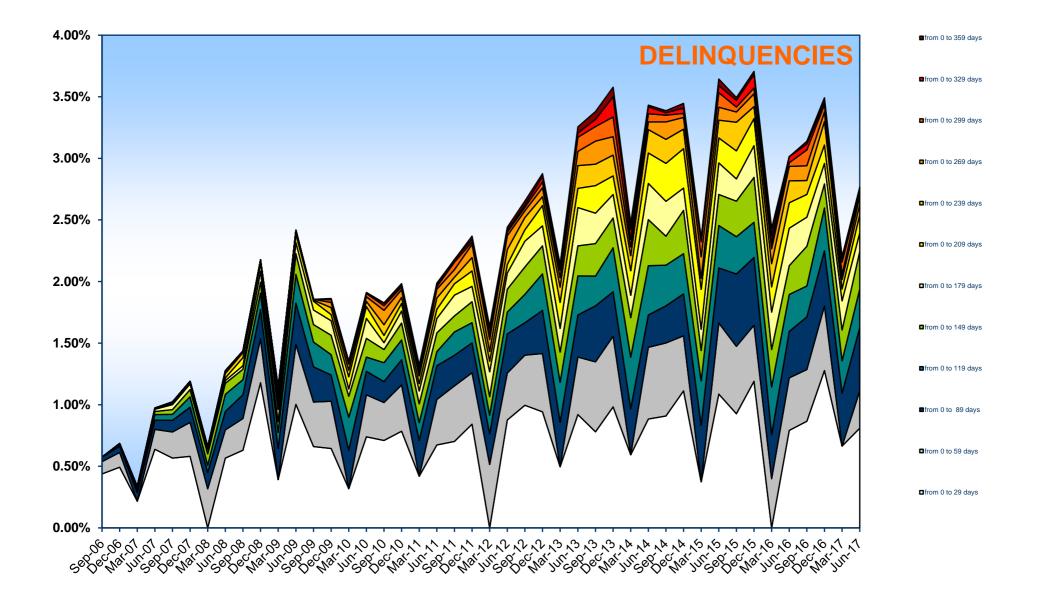

| 11,622                                       | 84.98%                                    | 331,030,549.78     | 88.83%                           |  |

(1) The information refers to the mortgages not classified as default as at the end of the collection period

(2) The seasoning is calculated taking into consideration the difference between the date representing the end of the collection period and the origination date ("data di stipula")

(3) Calculated as the difference between the maturity date and the date representing the end of the collection period

(4) The information refers to the Region where the branch originating the loan is located

(5) The nature of the optional loan (currently fixed or floating) is monitored as at the end of the collection period