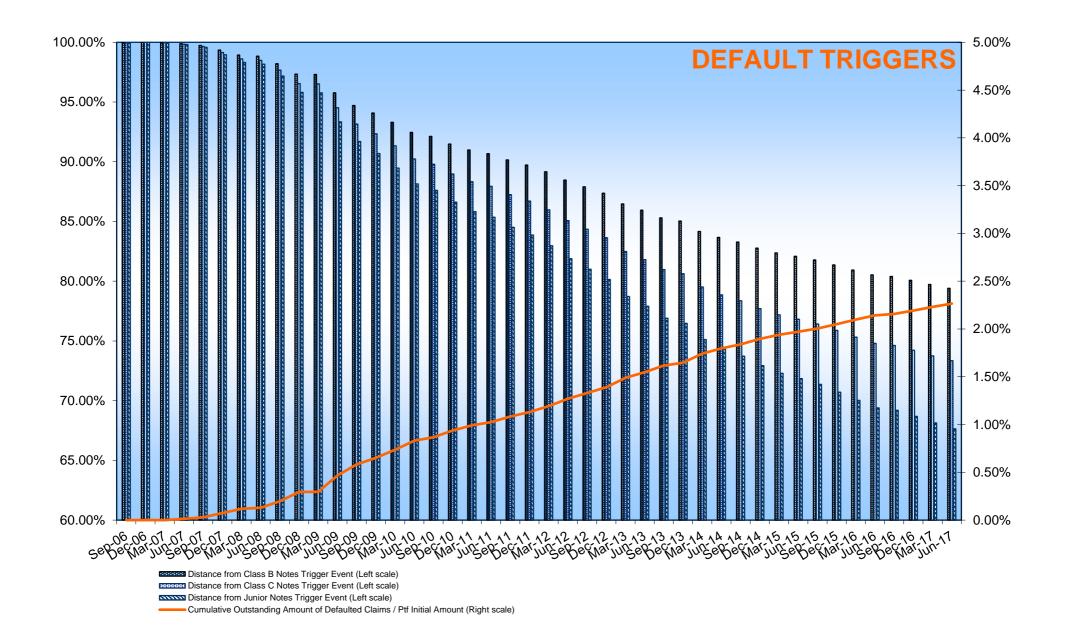

| 11,622                                       | 84.98%                                    | 331,030,549.78     | 88.83%                           |  |

(1) The information refers to the mortgages not classified as default as at the end of the collection period

(2) The seasoning is calculated taking into consideration the difference between the date representing the end of the collection period and the origination date ("data di stipula")

(3) Calculated as the difference between the maturity date and the date representing the end of the collection period

(4) The information refers to the Region where the branch originating the loan is located

(5) The nature of the optional loan (currently fixed or floating) is monitored as at the end of the collection period