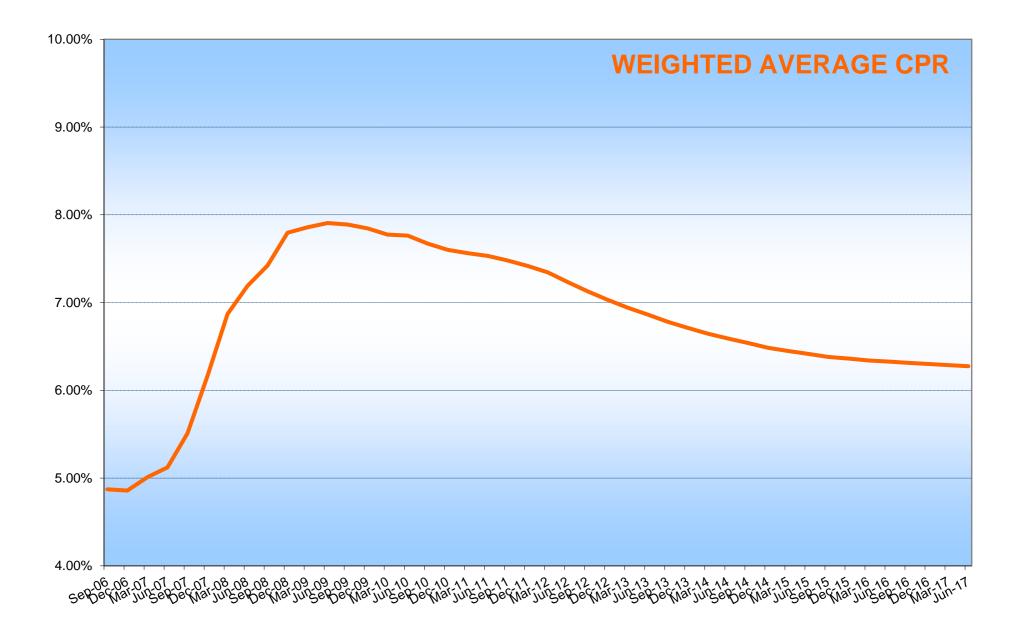

| 11,622                                       | 84.98%                                    | 331,030,549.78     | 88.83%                           |  |

(1) The information refers to the mortgages not classified as default as at the end of the collection period

(2) The seasoning is calculated taking into consideration the difference between the date representing the end of the collection period and the origination date ("data di stipula")

(3) Calculated as the difference between the maturity date and the date representing the end of the collection period

(4) The information refers to the Region where the branch originating the loan is located

(5) The nature of the optional loan (currently fixed or floating) is monitored as at the end of the collection period