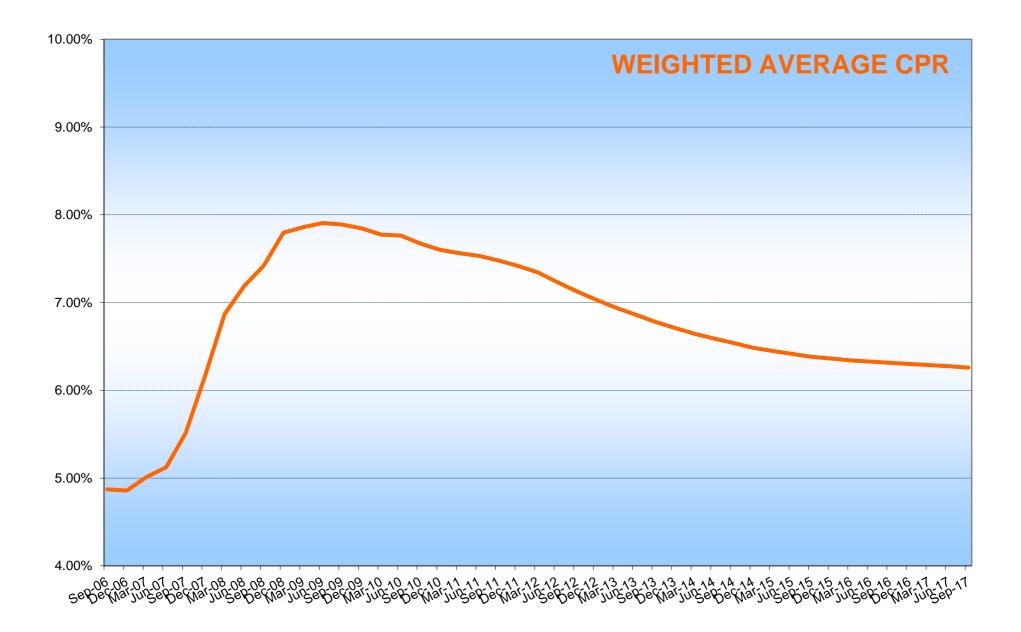

| 11,443                                       | 85.14%                                    | 310,131,936.30     | 89.05%                           |  |

(1) The information refers to the mortgages not classified as default as at the end of the collection period

(2) The seasoning is calculated taking into consideration the difference between the date representing the end of the collection period and the origination date ("data di stipula")

(3) Calculated as the difference between the maturity date and the date representing the end of the collection period

(4) The information refers to the Region where the branch originating the loan is located

(5) The nature of the optional loan (currently fixed or floating) is monitored as at the end of the collection period