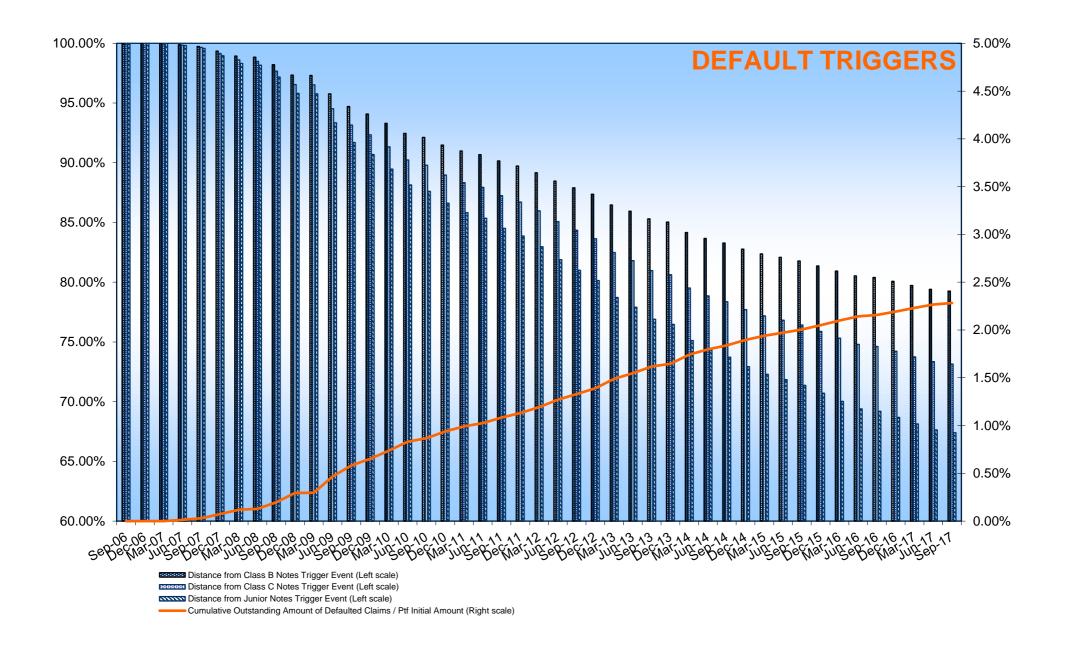

| 11,443                                       | 85.14%                                    | 310,131,936.30     | 89.05%                           |  |

(1) The information refers to the mortgages not classified as default as at the end of the collection period

(2) The seasoning is calculated taking into consideration the difference between the date representing the end of the collection period and the origination date ("data di stipula")

(3) Calculated as the difference between the maturity date and the date representing the end of the collection period

(4) The information refers to the Region where the branch originating the loan is located

(5) The nature of the optional loan (currently fixed or floating) is monitored as at the end of the collection period