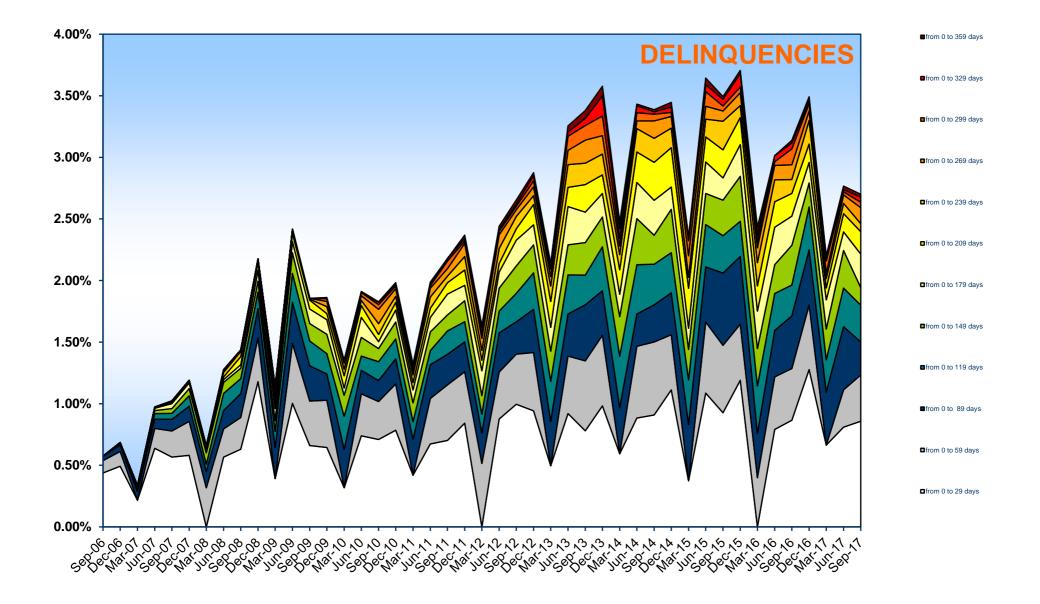

| 11,443                                       | 85.14%                                    | 310,131,936.30     | 89.05%                           |  |

(1) The information refers to the mortgages not classified as default as at the end of the collection period

(2) The seasoning is calculated taking into consideration the difference between the date representing the end of the collection period and the origination date ("data di stipula")

(3) Calculated as the difference between the maturity date and the date representing the end of the collection period

(4) The information refers to the Region where the branch originating the loan is located

(5) The nature of the optional loan (currently fixed or floating) is monitored as at the end of the collection period