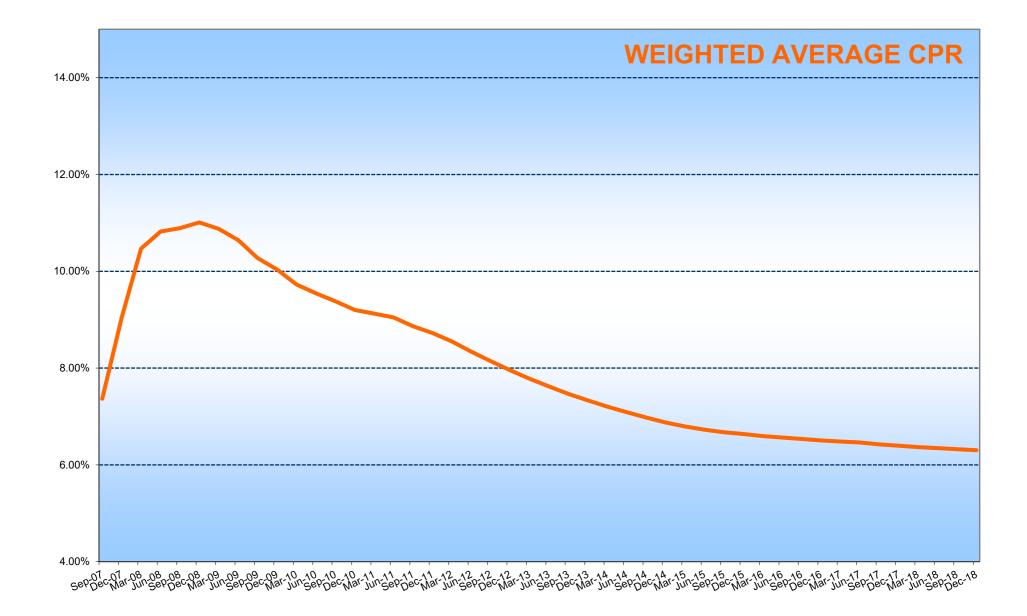

| 746,875,545.33     | 90.16%                           |  |

(a) The information refers to the mortgages not classified as default as at the end of the collection period

(b) The information refers to the Region where the branch originating the mortgage loan is located

(1) Arithmetic average

(2) Weighted by the outstanding principal amount

(3) Calculated as the difference between the maturity date and the date representing the end of the collection period

(4) Calculated as ratio between the outstanding principal amount and the most recent apprisal/evaluation available

(5) Calculated as difference between the maturity and the servicing report date

(6) The nature of the optional loan (currently fixed or floating) is monitored as at the end of the collection period