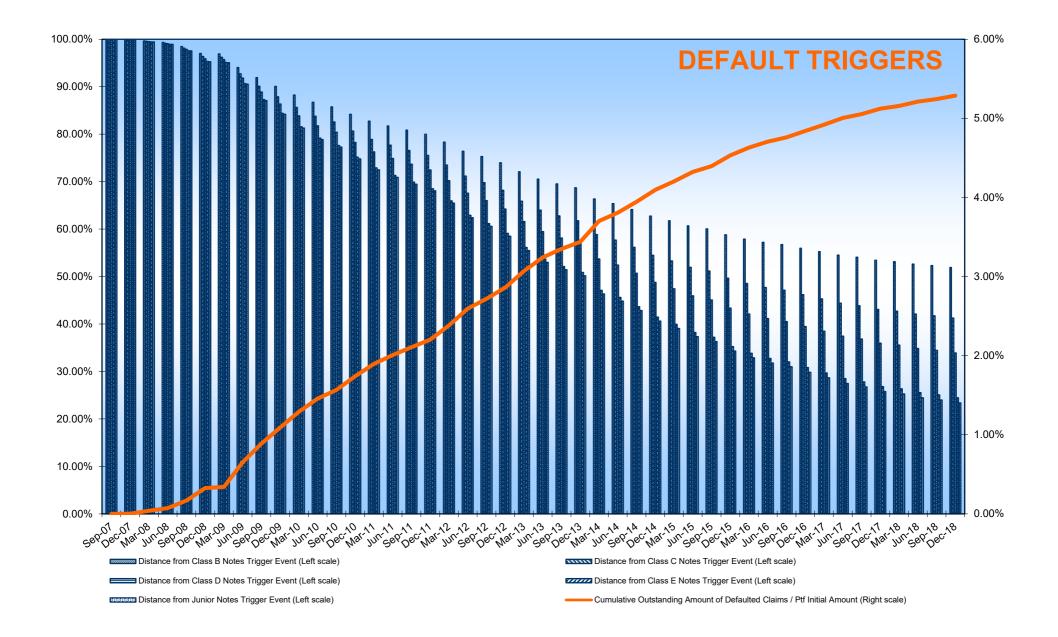

| 746,875,545.33     | 90.16%                           |  |

(a) The information refers to the mortgages not classified as default as at the end of the collection period

(b) The information refers to the Region where the branch originating the mortgage loan is located

(1) Arithmetic average

(2) Weighted by the outstanding principal amount

(3) Calculated as the difference between the maturity date and the date representing the end of the collection period

(4) Calculated as ratio between the outstanding principal amount and the most recent apprisal/evaluation available

(5) Calculated as difference between the maturity and the servicing report date

(6) The nature of the optional loan (currently fixed or floating) is monitored as at the end of the collection period