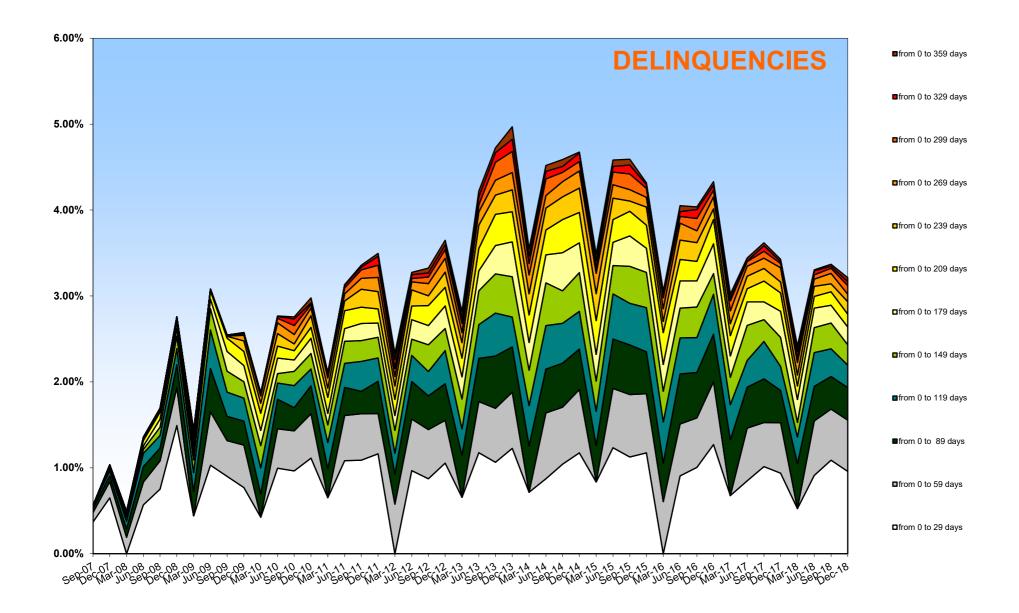

| 746,875,545.33     | 90.16%                           |  |

(a) The information refers to the mortgages not classified as default as at the end of the collection period

(b) The information refers to the Region where the branch originating the mortgage loan is located

(1) Arithmetic average

(2) Weighted by the outstanding principal amount

(3) Calculated as the difference between the maturity date and the date representing the end of the collection period

(4) Calculated as ratio between the outstanding principal amount and the most recent apprisal/evaluation available

(5) Calculated as difference between the maturity and the servicing report date

(6) The nature of the optional loan (currently fixed or floating) is monitored as at the end of the collection period